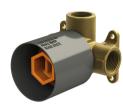

# **SWITCHMIX**

# SWITCHMIX SHOWER / WALL MIXER ROUGH-IN KIT











## **AVAILABLE IN**



250-2804 Universal

## INFORMATION

Temperature Rating 1 - 75°C

Pressure Rating 150 - 500kPa





### MAINTENANCE AND CARE:

- All surfaces should be cleaned with mild liquid detergent or soap and water.
- Do not use cream cleaners or citrus based cleaning products, as they are abrasive.
- Use of unsuitable cleaning agents may damage the surface.
- Any damage caused in this way will not be covered by warranty.

Please visit https://www.phoenixtapware.com.au/warranty to view the full warranty



While we aim to ensure the specifications shown are correct at time of printing, Phoenix Tapware reserves the right to make modifications without prior notice. Always use the physical product measurements for mark-ups and roughing-in as the line drawing shown may differ