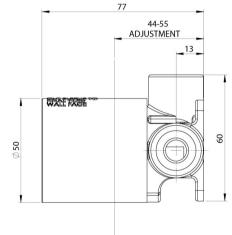

# **SWITCHMIX**

# SWITCHMIX SHOWER / WALL MIXER ROUGH-IN KIT











## **AVAILABLE IN**



250-2804 Universal

## INFORMATION

Temperature Rating 1 - 75°C

Pressure Rating 150 - 500kPa





### MAINTENANCE AND CARE:

- All surfaces should be cleaned with mild liquid detergent or soap and water.
- Do not use cream cleaners or citrus based cleaning products, as they are abrasive.
- Use of unsuitable cleaning agents may damage the surface.
- Any damage caused in this way will not be covered by warranty.

Please visit https://www.phoenixtapware.com.au/warranty to view the full warranty



While we aim to ensure the specifications shown are correct at time of printing, Phoenix Tapware reserves the right to make modifications without prior notice. Always use the physical product measurements for mark-ups and roughing-in as the line drawing shown may differ fro