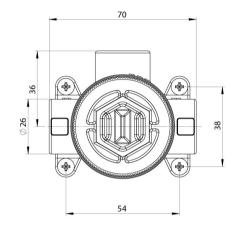

# **SWITCHMIX**

# SWITCHMIX SHOWER / WALL MIXER ROUGH-IN KIT











## **AVAILABLE IN**



250-2804 Universal

## INFORMATION

Temperature Rating 1 - 75°C

Pressure Rating 150 - 500kPa





### MAINTENANCE AND CARE:

- All surfaces should be cleaned with mild liquid detergent or soap and water.
- Do not use cream cleaners or citrus based cleaning products, as they are abrasive.
- Use of unsuitable cleaning agents may damage the surface.
- Any damage caused in this way will not be covered by warranty.

Please visit https://www.phoenixtapware.com.au/warranty to view the full warranty



While we aim to ensure the specifications shown are correct at time of printing, Phoenix Tapware reserves the right to make modifications without prior notice. Always use the physical product measurements for mark-ups and roughing-in as the line drawing shown may differ f