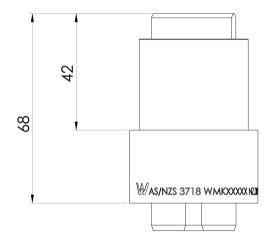

# SWITCHMIX WALL MIXER 25MM EXTENDED SEAT ASSY

Please visit https://www.phoenixtapware.com.au/warranty to view the full warranty

While we aim to ensure the specifications shown are correct at time of printing, Phoenix Tapware reserves the right to make modifications without prior notice. Always use the physical product measurements for mark-ups and roughing-in as the line drawing shown may differ from the actual product over time. All measurements are shown in millimetres. Colours may vary from image shown.