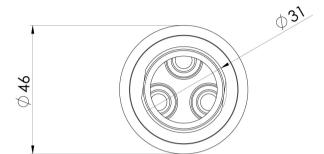

# **SWITCHMIX**

# SWITCHMIX WALL MIXER 25MM EXTENDED SEAT ASSY



# **SPECIFICATIONS**









## **AVAILABLE IN**











250-9664-00 Chrome

250-9664-40

250-9664-31 Brushed Nickel Brushed Carbon Matte Black

250-9664-10

Brushed Gold

#### **INFORMATION**

Temperature Rating

1 - 75°C

Pressure Rating 150 - 500kPa





### MAINTENANCE AND CARE:

- All surfaces should be cleaned with mild liquid detergent or soap and water.
- Do not use cream cleaners or citrus based cleaning products, as they are abrasive.
- Use of unsuitable cleaning agents may damage the surface.
- Any damage caused in this way will not be covered by warranty.

Please visit https://www.phoenixtapware.com.au/warranty to view the full warranty



While we aim to ensure the specifications shown are correct at time of printing, Phoenix Tapware reserves the right to make modifications without prior notice. Al