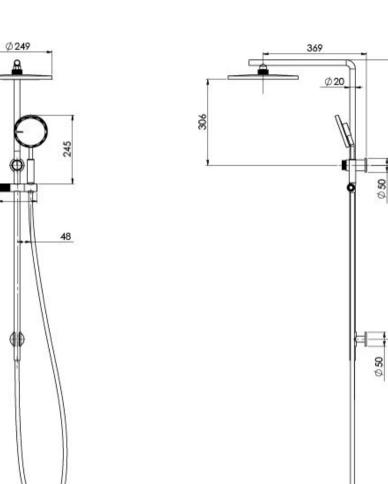

Please visit https://www.phoenixtapware.com.au/warranty to view the full warranty

While we aim to ensure the specifications shown are correct at time of printing, Phoenix Tapware reserves the right to make modifications without prior notice. Always use the physical product measurements for mark-ups and roughing-in as the line drawing shown may differ from the actual product over time. All measurements are shown in millimetres. Colours may vary from image shown.