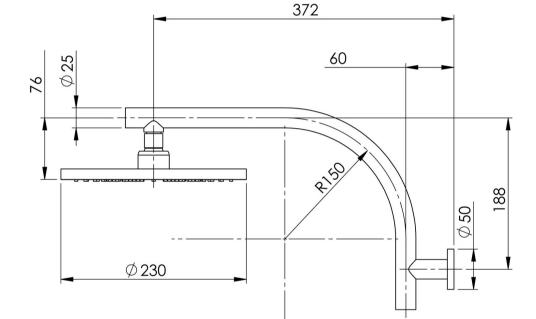

## VIVID HIGH-RISE SHOWER ARM & 230MM ROUND ROSE

Please visit https://www.phoenixtapware.com.au/warranty to view the full warranty

While we aim to ensure the specifications shown are correct at time of printing, Phoenix Tapware reserves the right to make modifications without prior notice. Always use the physical product measurements for mark-ups and roughing-in as the line drawing shown may differ from the actual product over time. All measurements are shown in millimetres. Colours may vary from image shown.