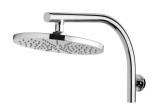

# **VIVID**

## VIVID HIGH-RISE SHOWER ARM & 230MM ROUND ROSE







### **AVAILABLE IN**



V533 Chrome

#### INFORMATION

Temperature Rating 1 - 75°C

Pressure Rating 150 - 500kPa





#### MAINTENANCE AND CARE:

- All surfaces should be cleaned with mild liquid detergent or soap and water.
- Do not use cream cleaners or citrus based cleaning products, as they are abrasive.
- Use of unsuitable cleaning agents may damage the surface.
- Any damage caused in this way will not be covered by warranty.

Please visit https://www.phoenixtapware.com.au/warranty to view the full warranty



While we aim to ensure the specifications shown are correct at time of printing, Phoenix Tapware reserves the right to make modifications without prior notice. Always use the physical product measurements for mark-ups and roughing-in as the line drawing shown may differ from